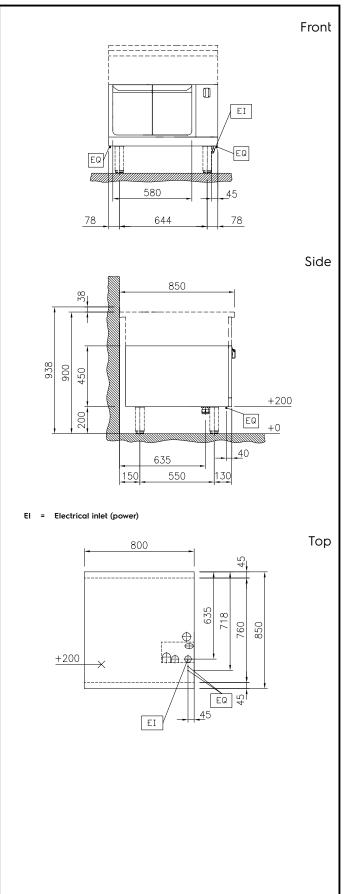

## Key Information:

| External dimensions, Width:          | 800 mm    |
|--------------------------------------|-----------|
| External dimensions, Depth:          | 850 mm    |
| External dimensions, Height:         | 450 mm    |
| Cupboard Cavity Dimensions (width):  | 580 mm    |
| Cupboard Cavity Dimensions (height): | 330 mm    |
| Cupboard Cavity Dimensions (depth):  | 715 mm    |
| Cabinet temperature range:           | 30-110 °C |
| Net weight:                          | 29 kg     |
| Suchainghiliby                       |           |