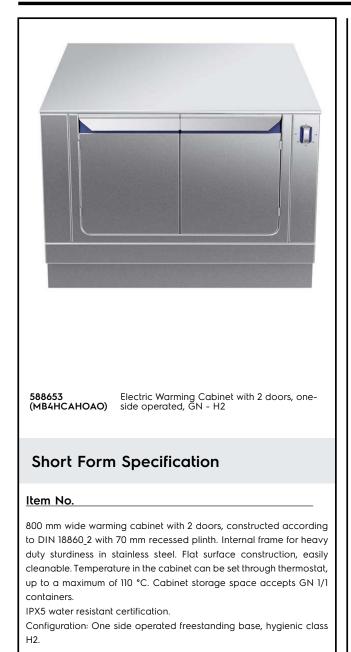

Modular Cooking Range Line thermaline 85 - 800 mm Electric Warming Cabinet with 2 doors, GN conform, 1 Side (H2)

# **Main Features**

ITEM #

SIS #

AIA #

<u>MODEL #</u> NAME #

- IPX5 water resistance certification.
- All major components may be easily accessed from the front.
- THERMODUL connection system creates a seamless work top when units are connected to each other thus avoiding soil penetrating vital components and facilitating the removal of units in case of replacement or service.
- Temperature in the cupboard can be set through a thermostat to suit different requirements. The maximum temperature is 110° C.
- Unit constructed according to DIN 18860\_2 with 70 mm recessed plinth.

# Construction

- 2 mm top in 1.4301 (AISI 304).
- Flat surface construction with minimal hidden areas to easily clean all surfaces
- Storage space in the base of the appliance accepts GN1/1 containers.
- Internal frame for heavy duty sturdiness in stainless steel.

## Key Information:

| External dimensions, Width:          | 800 mm    |
|--------------------------------------|-----------|
| External dimensions, Depth:          | 850 mm    |
| External dimensions, Height:         | 450 mm    |
| Cupboard Cavity Dimensions (width):  | 580 mm    |
| Cupboard Cavity Dimensions (height): | 330 mm    |
| Cupboard Cavity Dimensions (depth):  | 715 mm    |
| Cabinet temperature range:           | 30-110 °C |
| Net weight:                          | 29 kg     |
| Suchainghiliby                       |           |